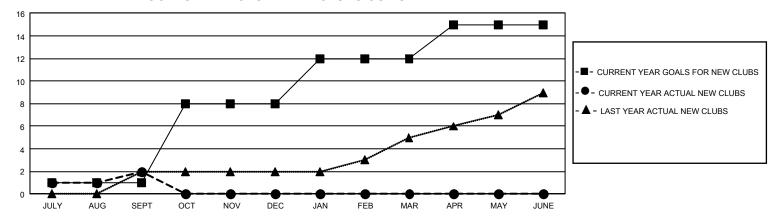

## GMT Constitutional Area 5 - J, Group I

REPORT DOES NOT INCLUDE CLUBS IN UNDISTRICTED AREAS.

| Clubs                 |               |           |               | Members               |                         |                         |                                                    |
|-----------------------|---------------|-----------|---------------|-----------------------|-------------------------|-------------------------|----------------------------------------------------|
| RESULTS FOR 2024-2025 |               |           |               | RESULTS FOR 2024-2025 |                         |                         |                                                    |
| QUARTER               | NEW CLUB GOAL | NEW CLUBS | DROPPED CLUBS | QUARTER MEN           | MBER GROWTH NET<br>GOAL | MEMBER GROWTH<br>ACTUAL | DROPPED MEMBERS<br>ACTUAL (including<br>transfers) |
| JULY/AUG/SEPT         | 3             | 2         | 1             | JULY/AUG/SEPT         | 830                     | 1,103                   | 681                                                |
| OCT/NOV/DEC           | 21            | 0         | 0             | OCT/NOV/DEC           | 981                     | 0                       | 0                                                  |
| JAN/FEB/MAR           | 12            | 0         | 0             | JAN/FEB/MAR           | 785                     | 0                       | 0                                                  |
| APR/MAY/JUNE          | 9             | 0         | 0             | APR/MAY/JUNE          | 571                     | 0                       | 0                                                  |

## GOALS AND ACTUAL NEW CLUBS CUMULATIVE