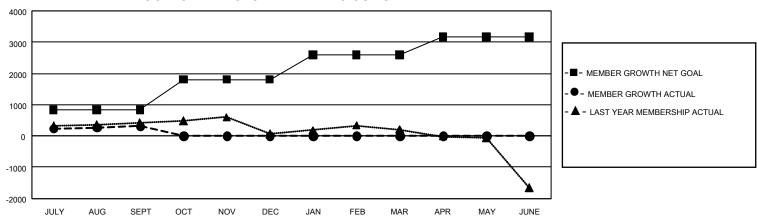

## GMT Constitutional Area 5 - J, Group I

REPORT DOES NOT INCLUDE CLUBS IN UNDISTRICTED AREAS.

| Clubs                 |               |           |               | Members               |                         |                         |                                                    |
|-----------------------|---------------|-----------|---------------|-----------------------|-------------------------|-------------------------|----------------------------------------------------|
| RESULTS FOR 2024-2025 |               |           |               | RESULTS FOR 2024-2025 |                         |                         |                                                    |
| QUARTER               | NEW CLUB GOAL | NEW CLUBS | DROPPED CLUBS | QUARTER MEN           | MBER GROWTH NET<br>GOAL | MEMBER GROWTH<br>ACTUAL | DROPPED MEMBERS<br>ACTUAL (including<br>transfers) |
| JULY/AUG/SEPT         | 3             | 2         | 1             | JULY/AUG/SEPT         | 830                     | 1,103                   | 681                                                |
| OCT/NOV/DEC           | 21            | 0         | 0             | OCT/NOV/DEC           | 981                     | 0                       | 0                                                  |
| JAN/FEB/MAR           | 12            | 0         | 0             | JAN/FEB/MAR           | 785                     | 0                       | 0                                                  |
| APR/MAY/JUNE          | 9             | 0         | 0             | APR/MAY/JUNE          | 571                     | 0                       | 0                                                  |

## GOALS AND ACTUAL MEMBERS CUMULATIVE

| DROPPED CLUBS: 1 |     | 465 CLUBS OF 1,091 ADDED 1<br>OR MORE NEW MEMBERS | GENDER DISTRIBUTION       |                 |  |
|------------------|-----|---------------------------------------------------|---------------------------|-----------------|--|
|                  |     |                                                   | MALE                      | 30,144 (78.70%) |  |
|                  |     |                                                   | FEMALE                    | 8,151 (21.28%)  |  |
| DROPPED MEMBERS  |     |                                                   | NON BINARY                | 0 (0.00%)       |  |
| DECEASED         | 67  |                                                   | PREFER NOT TO ANSWER      | 7 (0.02%)       |  |
| CLUB CANCELLED   | 0   |                                                   | TOTAL FAMILY UNIT MEMBERS | S 0             |  |
| OTHER            | 576 | CLICK HERE FOR                                    |                           |                 |  |
| TOTAL            | 643 | CUMULATIVE MEMBERSHIP DATA                        | FAMILY MEMBERS PAYING HA  | LF DUES 0       |  |